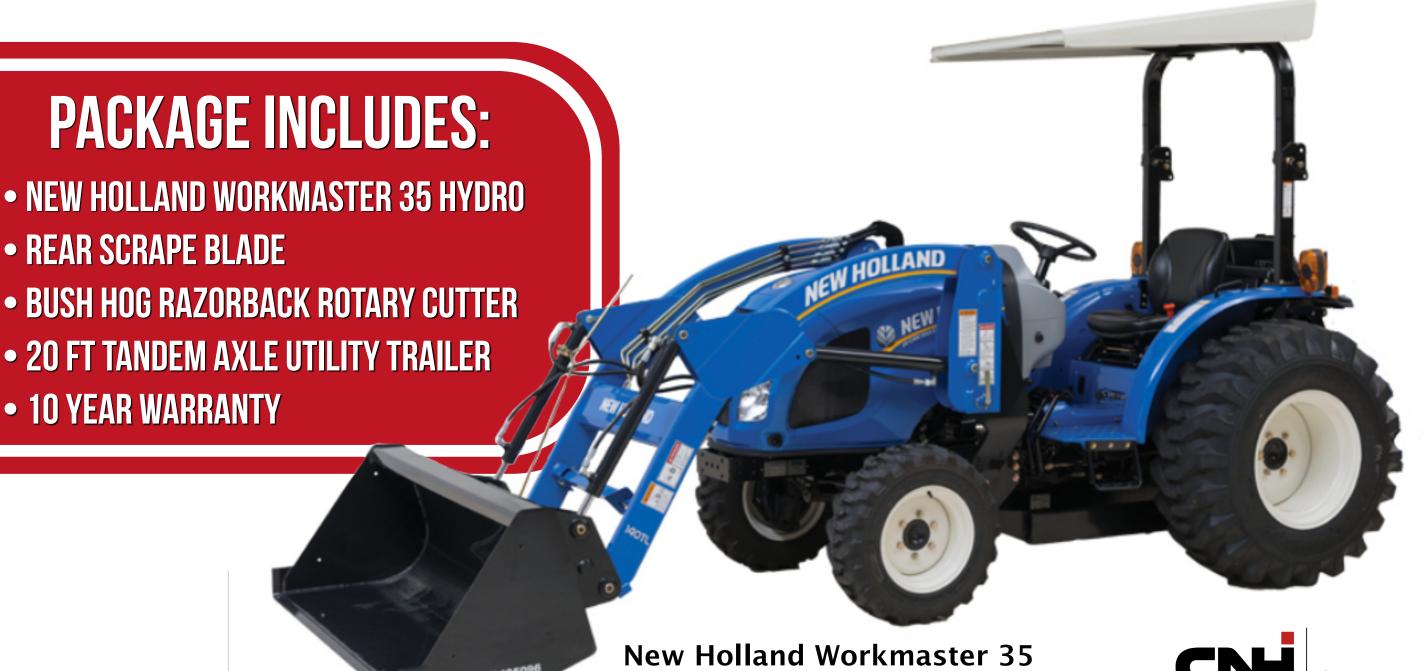

## \$346 PER MONTH! GET THIS TRACTOR PACKAGE





## GET YOUR NEW WORKMASTER!

\*For commercial use. Offer subject to CNH Industrial Capital America LLC credit approval. See your New Holland dealer for details and eligibility requirements. Depending on model, a downpayment may be required. Offer good through April 30, 2021, at participating New Holland dealers in the United States. Offer subject to change. Taxes, freight, set-up, delivery, additional options or attachments not included in price. 2020 CNH Industrial Capital America LLC. All rights reserved. New Holland Agriculture is a trademark registered in the United States and many other countries, owned by or licensed to CNH Industrial N.V., its subsidiaries or affiliates. CNH Industrial N.V., its subsidiaries or affiliates.